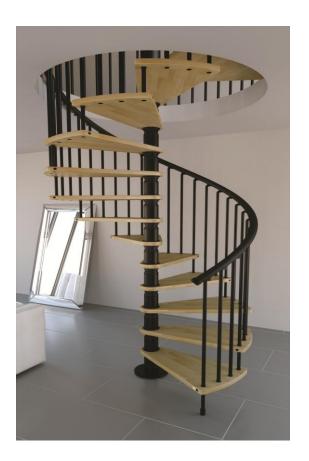

## Wooden Spiral Staircase Type "Gamia"

- An elegant, easy to build spiral staircase that will fit a square or circular opening.
- Standard staircase is suitable for floor to floor heights from 2100mm to 2990mm.
- Diameters: 1200, 1400 and 1600mm.
- Metal finish: embossed black or silver grey.
- Beautiful solid beech treads finished with a clear satin or walnut lacquer.
- 40mm thick solid treads and landing platform.
- Features a unique threaded adaptor to adjust tread heights - unlike other spiral staircase kits, this allows each tread to be set at exactly the same height.
- Balusters are spaced at less than 100mm which ensures the staircase can be used safely by young children.
- Standard handrail made from Moplen (see staircase type "Gamia Plus" for deluxe finish with wooden handrail).
- Can be installed clockwise or anticlockwise.
- Opening size needs to be at least 50mm larger than the diameter of the staircase.
- We recommend customers consult their building control office prior to installing any staircase to check that it fully meets their requirements.
- A complete easy to follow installation DVD is provided.
- Please call or email for design and/or configuration assistance.