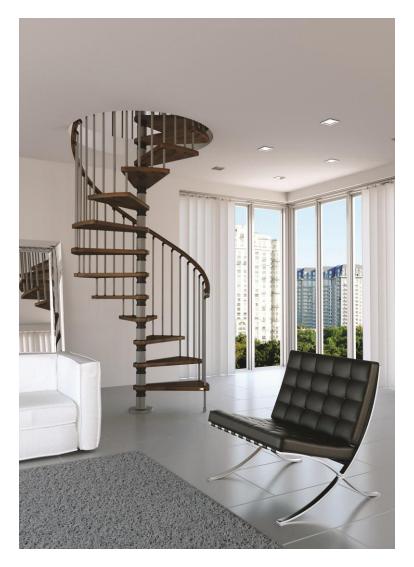

## Wooden Spiral Staircase Type "Gamia"

- An elegant, easy to build spiral staircase that will fit a square or circular opening.
- Standard staircase is suitable for floor to floor heights from 2100mm to 2990mm.
- Diameters: 1200, 1400 and 1600mm.
- Metal finish: embossed black or silver grey.
- Beautiful solid beech treads finished with a clear satin or walnut lacquer.
- 40mm thick solid treads and landing platform.
- Features a unique threaded adaptor to adjust tread heights - unlike other spiral staircase kits, this allows each tread to be set at exactly the same height.
- Balusters are spaced at less than 100mm which ensures the staircase can be used safely by young children.
- Standard handrail made from Moplen (see staircase type "Gamia Plus" for deluxe finish with wooden handrail).
- Can be installed clockwise or anticlockwise.
- Opening size needs to be at least 50mm larger than the diameter of the staircase.
- We recommend customers consult their building control office prior to installing any staircase to check that it fully meets their requirements.
- A complete easy to follow installation DVD is provided.
- Please call or email for design and/or configuration assistance.