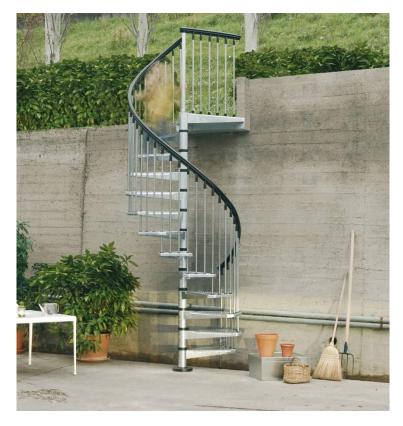

## **Exterior Spiral Staircase Type "Zola"**

- The "Zola", exterior spiral staircase, combines both strength and functionality for long lasting use.
- All metal parts have been protected by a hot zinc bath. This type of finish is used exclusively for outdoor staircases.
- Suitable for floor-to-floor heights from 2520 to 3050mm (please refer to the table below for alternative heights).
- Available in three diameters: 1200, 1400 and 1600mm.
- The standard kit contains 12 treads + landing platform and staircase railing.
- The handrail is made from black PVC. The bolts are made from stainless steel.
- Can be installed clockwise or anticlockwise.
- A comprehensive range of accessories enable the staircase to be customised to meet your personal requirements.
- This staircase is particularly suited for use as access to balcony or roof terrace areas.
- We recommend customers consult their building control office prior to installing any staircase to check that it fully meets their requirements.
- A complete easy to follow installation guide is provided.
- Please call or email for design and/or configuration assistance.

## **Rise and Treads**

- The standard staircase is suitable for use with floor-to-floor heights from 2520 to 3050mm with 10/13 rises en 10/13 treads.
- If you configure the staircase type "Zola" with 13 + 3 = 16 treads, as specified in the table below, then you will also need the additional centre post extension to complete the staircase.
- The rise can be adjusted between 210-230mm.
- The first rise is always 210mm.