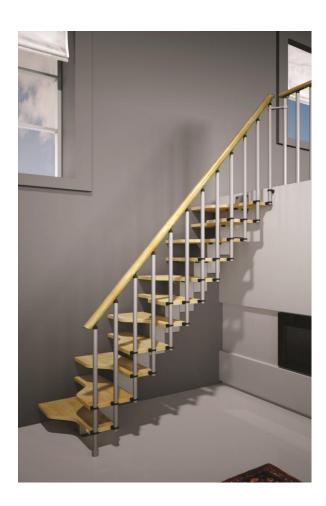

## Space Saver Staircase Type "Mini"

- The alternating tread design allows the staircase to fit into a much smaller space than a conventional staircase, making it ideal for loft conversions where access is limited.
- Available as straight flight, or with one or two 1/4 landings, for 90 degree or 180 degree of turn.
- The U shaped version with 12 risers only needs 1160mm x 1200mm of space.
- Standard staircase suitable for floor-tofloor heights from 2200-2850mm (see table below for other heights).
- The 1/4 landing platform allows the staircase to turn through 90 degrees, to the left or right.
- Two landings can be used to create a very compact staircase with 180 degree turn.
- The platforms can be fitted in a variety of locations in the flight, allowing this system to work in really awkward spaces.
- Available in natural beech or walnut varnish.
- For floor to floor heights lower than 2400mm order the standard kit and remove one tread.
- Optional balustrade kits available for landing areas and stair wells.
- We recommend customers consult their building control office prior to installing any staircase to check that it fully meets their requirements.
- A complete easy to follow installation DVD is provided.
- Please call or email for design and/or configuration assistance.

## **Rises and Treads**

- The standard staircase fits a floor-tofloor total height of 2220-2850mm with 11/12 rises and 10/11 treads.
- The rise can be adjusted between 200-240mm.
- The first rise is always 210mm.
- The stair width is 605mm including the handrail.