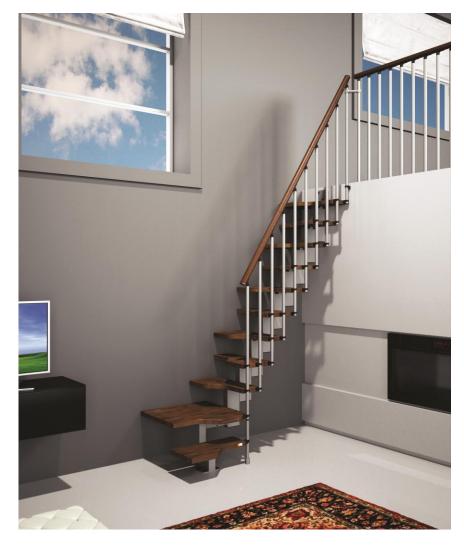

## Space Saver Staircase Type "Mini"

- The alternating tread design allows the staircase to fit into a much smaller space than a conventional staircase, making it ideal for loft conversions where access is limited.
- Available as straight flight, or with one or two 1/4 landings, for 90 degree or 180 degree of turn.
- The U shaped version with 12 risers only needs 1160mm x 1200mm of space.
- Standard staircase suitable for floor-tofloor heights from 2200-2850mm (see table below for other heights).
- The 1/4 landing platform allows the staircase to turn through 90 degrees, to the left or right.
- Two landings can be used to create a very compact staircase with 180 degree turn.
- The platforms can be fitted in a variety of locations in the flight, allowing this system to work in really awkward spaces.
- Available in natural beech or walnut varnish.
- For floor to floor heights lower than 2400mm order the standard kit and remove one tread.
- Optional balustrade kits available for landing areas and stair wells.
- We recommend customers consult their building control office prior to installing any staircase to check that it fully meets their requirements.
- A complete easy to follow installation DVD is provided.
- Please call or email for design and/or configuration assistance.

## **Rises and Treads**

- The standard staircase fits a floor-tofloor total height of 2220-2850mm with 11/12 rises and 10/11 treads.
- The rise can be adjusted between 200-240mm.
- The first rise is always 210mm.
- The stair width is 605mm including the handrail.