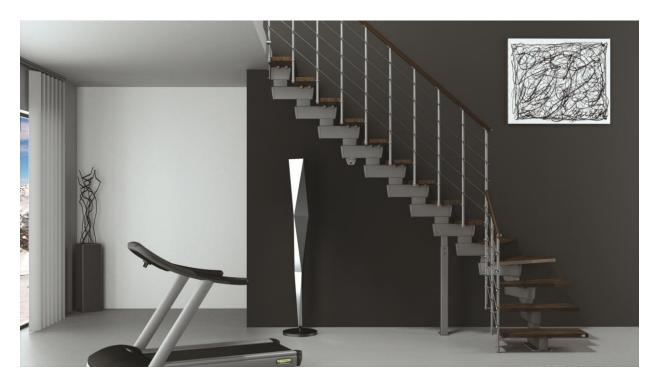

## Open Staircase Type "Tech"

- This premium quality contemporary styled modular staircase can be built in straight, L-shaped or U-shaped layouts.
- The staircase is easy to configure and its flexible design suits most space requirements.
- 20 different L-shaped configurations can be built from the standard kit and more than 50 different layouts are possible with the Ushaped kit.
- The "Tech" staircase can be built either left or right handed.
- Suitable for floor to floor heights from 2225 to 2890mm (for floor to floor heights greater than 2890mm see table below).
- Available in 3 widths: 750mm, 850mm and 950mm.
- The staircase has silver grey steel tread supports, vertical spindles (or for wire balustrades - see accessories).
- The solid beech treads have either a natural beech or walnut varnish.
- The solid beech modular handrail is stained to match the treads.
- The modular balustrade system will suit all staircase layouts.
- The standard "Tech" kit includes balustrade for one side of the staircase (see accessories for additional railing and balustrade options).
- A complete easy to follow installation DVD is provided.
- Riser bars are recommended when young children may be using the staircase.
- Please call or email for design and/or configuration assistance.

## **Rises and Treads**

- The standard staircase fits a floor-tofloor total height of 2225-2890mm with 12/13 rises and 11/12 treads.
- The tread thickness is 40mm.
- The rise can be adjusted between 185-225mm. The first rise is always 190mm.
- The going can also be adjusted:
  - Stair width 750mm : 200-225mm
  - Stair width 850/950mm : 225-250mm

| Total Height | No. of<br>Rises | No. of<br>Treads |           |
|--------------|-----------------|------------------|-----------|
| 2225-2665mm  | 12              | 11               | -1        |
| 2410-2890mm  | 13              | 12               | Standard  |
| 2595-3115mm  | 14              | 13               | +1 tread  |
| 2780-3340mm  | 15              | 14               | +2 treads |
| 2965-3565mm  | 16              | 15               | +3 treads |