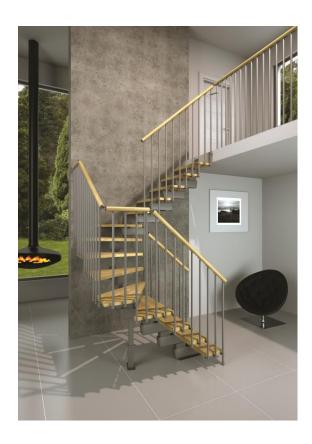

## Open Staircase Type "Tech"

- This premium quality contemporary styled modular staircase can be built in straight, L-shaped or U-shaped layouts.
- The staircase is easy to configure and its flexible design suits most space requirements.
- 20 different L-shaped configurations can be built from the standard kit and more than 50 different layouts are possible with the Ushaped kit.
- The "Tech" staircase can be built either left or right handed.
- Suitable for floor to floor heights from 2225 to 2890mm (for floor to floor heights greater than 2890mm see table below).
- Available in 3 widths: 750mm, 850mm and 950mm.
- The staircase has silver grey steel tread supports, vertical spindles (or for wire balustrades - see accessories).
- The solid beech treads have either a natural beech or walnut varnish.
- The solid beech modular handrail is stained to match the treads.
- The modular balustrade system will suit all staircase layouts.
- The standard "Tech" kit includes balustrade for one side of the staircase (see accessories for additional railing and balustrade options).
- A complete easy to follow installation DVD is provided.
- Riser bars are recommended when young children may be using the staircase.
- Please call or email for design and/or configuration assistance.

## **Rises and Treads**

- The standard staircase fits a floor-tofloor total height of 2225-2890mm with 12/13 rises and 11/12 treads.
- The tread thickness is 40mm.
- The rise can be adjusted between 185-225mm. The first rise is always 190mm.
- The going can also be adjusted:
  - Stair width 750mm : 200-225mm
  - Stair width 850/950mm : 225-250mm

| Total Height | No. of<br>Rises | No. of<br>Treads |           |
|--------------|-----------------|------------------|-----------|
| 2225-2665mm  | 12              | 11               | -1        |
| 2410-2890mm  | 13              | 12               | Standard  |
| 2595-3115mm  | 14              | 13               | +1 tread  |
| 2780-3340mm  | 15              | 14               | +2 treads |
| 2965-3565mm  | 16              | 15               | +3 treads |