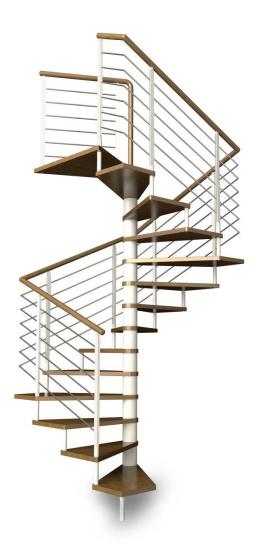

## **Luxury Spiral Staircase Type "Cupello"**

- The Cupello is a distinctive range of superior quality staircases blending made-to-measure Italian design with the ease of installation gained from off-the-peg kits.
- The standard staircase fits a floor-to-floor total height of 2520-2760mm with 11 treads + landing platform.
- Extra treads are available to increase floor-tofloor height to a maximum of 3680mm.
- Designed for heavy duty use, the Cupello spiral staircase is straightforward to assemble and is constructed from high quality materials throughout.
- The balusters and steel centre column risers are finished in a high quality powder coating, which is durable and maintenance free.
- The beech wood handrail is standard.
- The 40mm thick treads are manufactured from solid beech with a choice of standard finishes natural beech, light or dark walnut, mahogany, cherry, wengé, bleached white, smoke, taupe and oak
- Available with white, grey, taupe or black standard metalwork finishes.
- The triangular landing platform is included.
- This beautiful staircase and its accessories are manufactured to order.
  - Available in diameters: 1100, 1200, 1300, 1400, 1500, 1600, 1700, 1800, 1900, 2000, 2100 and 2200mm.
  - Matching balustrades are available for staircase openings, landings and galleries.
  - The stairwell opening needs to be at least 50mm larger than the diameter of the staircase.
- Can be installed clockwise or anticlockwise.
- We recommend customers consult their building control office prior to installing any staircase to check that it fully meets their requirements.
- A complete easy to follow installation guide is provided.
- Please call or email for design and/or configuration assistance.