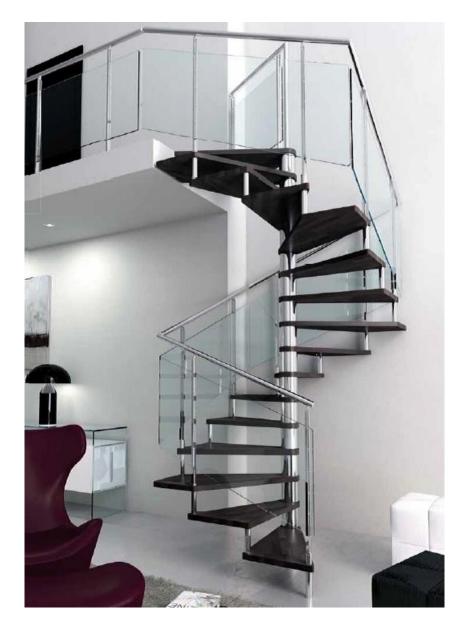

## **Luxury Spiral Staircase Type "Cupello"**

- The Cupello is a distinctive range of superior quality staircases blending made-to-measure Italian design with the ease of installation gained from off-the-peg kits.
- The standard staircase fits a floor-to-floor total height of 2520-2760mm with 11 treads + landing platform.
- Extra treads are available to increase floor-tofloor height to a maximum of 3680mm.
- Designed for heavy duty use, the Cupello spiral staircase is straightforward to assemble and is constructed from high quality materials throughout.
- The balusters and steel centre column risers are finished in a high quality powder coating, which is durable and maintenance free.
- The beech wood handrail is standard.
- The 40mm thick treads are manufactured from solid beech with a choice of standard finishes natural beech, light or dark walnut, mahogany, cherry, wengé, bleached white, smoke, taupe and oak
- Available with white, grey, taupe or black standard metalwork finishes.
- The triangular landing platform is included.
- This beautiful staircase and its accessories are manufactured to order.
  - Available in diameters: 1100, 1200, 1300, 1400, 1500, 1600, 1700, 1800, 1900, 2000, 2100 and 2200mm.
  - Matching balustrades are available for staircase openings, landings and galleries.
  - The stairwell opening needs to be at least 50mm larger than the diameter of the staircase.
- Can be installed clockwise or anticlockwise.
- We recommend customers consult their building control office prior to installing any staircase to check that it fully meets their requirements.
- A complete easy to follow installation guide is provided.
- Please call or email for design and/or configuration assistance.