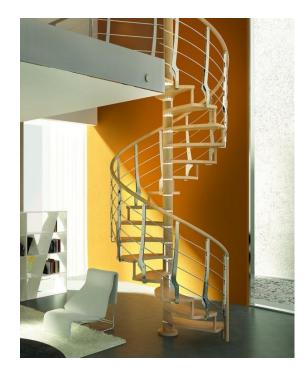

## Spiral Staircase Type "Trio"

- This beautiful custom made staircase combines top quality engineering and Italian design.
- The Trio spiral staircase features a variety of chrome and stainless steel balustrade systems with varnished beech handrails, beech treads and either powder coated steel or beech centre column.
- The standard staircase is suitable for floor to floor heights from 2520mm to 2760mm.
- Additional treads are available to increase total floor to floor height to a maximum 3680mm.
- Available diameters : 1200, 1300, 1400, 1500, 1600 or 1800mm.
- The choice of high quality stainless steel balustrade systems make the Trio spiral staircase a sophisticated and stylish solution for any home or commercial interior.
- The Trio has beech hardwood treads and matching beech handrail.
- Treads are manufactured from solid beech with a choice of finishes - natural beech, walnut, mahogany and wengé.
- The handrail is solid beech stained to match the treads.
- Matching balustrades are available for staircase openings, landings and galleries.
- The Trio Spiral Staircase features balustrade infill made from 10mm diameter stainless steel rods (not the flimsy cable found on inferior kits) which follow the outer curve of the staircase adding to the luxurious effect.
- Choice of metal finishes : white, grey or black.
- Stairwell opening needs to be at least 50mm larger than the diameter of the staircase.
- Can be installed clockwise or anticlockwise.
- We recommend customers consult their building control office prior to installing any staircase to check that it fully meets their requirements.
- A complete easy to follow installation guide is provided.
- Please call or email for design and/or configuration assistance.