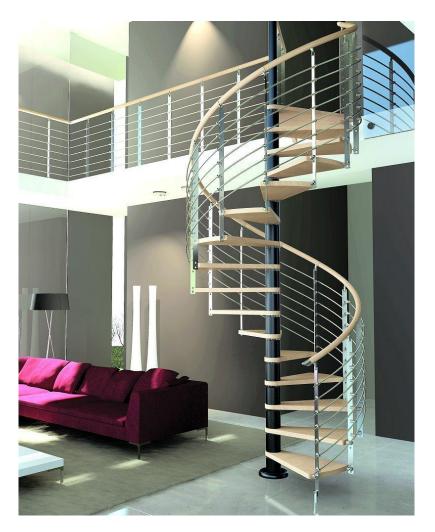

## Spiral Staircase Type "Trio"

- This beautiful custom made staircase combines top quality engineering and Italian design.
- The Trio spiral staircase features a variety of chrome and stainless steel balustrade systems with varnished beech handrails, beech treads and either powder coated steel or beech centre column.
- The standard staircase is suitable for floor to floor heights from 2520mm to 2760mm.
- Additional treads are available to increase total floor to floor height to a maximum 3680mm.
- Available diameters : 1200, 1300, 1400, 1500, 1600 or 1800mm.
- The choice of high quality stainless steel balustrade systems make the Trio spiral staircase a sophisticated and stylish solution for any home or commercial interior.
- The Trio has beech hardwood treads and matching beech handrail.
- Treads are manufactured from solid beech with a choice of finishes - natural beech, walnut, mahogany and wengé.
- The handrail is solid beech stained to match the treads.
- Matching balustrades are available for staircase openings, landings and galleries.
- The Trio Spiral Staircase features balustrade infill made from 10mm diameter stainless steel rods (not the flimsy cable found on inferior kits) which follow the outer curve of the staircase adding to the luxurious effect.
- Choice of metal finishes : white, grey or black.
- Stairwell opening needs to be at least 50mm larger than the diameter of the staircase.
- Can be installed clockwise or anticlockwise.
- We recommend customers consult their building control office prior to installing any staircase to check that it fully meets their requirements.
- A complete easy to follow installation guide is provided.
- Please call or email for design and/or configuration assistance.