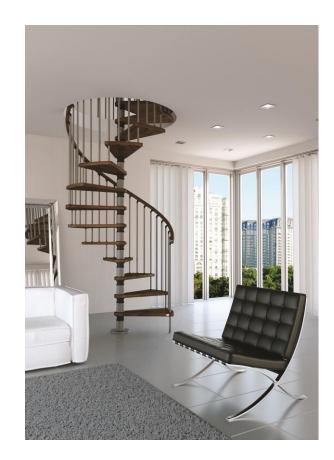

## Spiral Staircase Type "Gamia Plus"

- An elegant, easy to build spiral staircase that will fit a square or circular opening.
- Standard staircase is suitable for floor to floor heights from 2100mm to 2990mm.
- Diameters : 1200, 1400 and 1600mm.
- Metal finish : embossed black or silver grey.
- Includes a deluxe wooden handrail.
- Beautiful solid beech treads, platform and handrail finished with a clear satin or walnut lacquer.
- 40mm thick solid treads and landing platform.
- Features a unique threaded adaptor to adjust tread heights unlike other spiral staircase kits, this allows each tread to be set at exactly the same height.
- Balusters are spaced at less than 100mm which ensures the staircase can be used safely by young children.
- Can be installed clockwise or anticlockwise.
- Opening size needs to be at least 50mm larger than the diameter of the staircase.
- Safety risers are recommended when young children may use the staircase.
- We also recommend customers consult their building control office prior to installing any staircase to check that it fully meets their requirements.
- A complete easy to follow installation DVD is provided.
- Please call or email for design and/or configuration assistance.