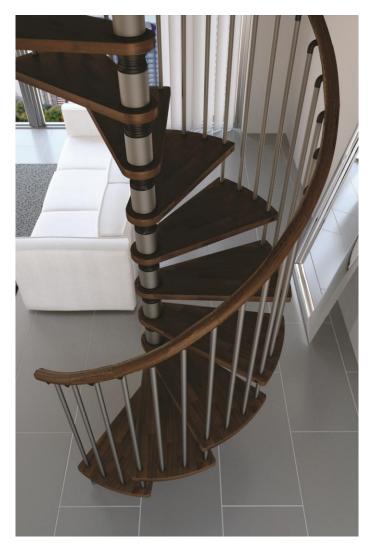

## Spiral Staircase Type "Gamia Plus"

- An elegant, easy to build spiral staircase that will fit a square or circular opening.
- Standard staircase is suitable for floor to floor heights from 2100mm to 2990mm.
- Diameters : 1200, 1400 and 1600mm.
- Metal finish : embossed black or silver grey.
- Includes a deluxe wooden handrail.
- Beautiful solid beech treads, platform and handrail finished with a clear satin or walnut lacquer.
- 40mm thick solid treads and landing platform.
- Features a unique threaded adaptor to adjust tread heights unlike other spiral staircase kits, this allows each tread to be set at exactly the same height.
- Balusters are spaced at less than 100mm which ensures the staircase can be used safely by young children.
- Can be installed clockwise or anticlockwise.
- Opening size needs to be at least 50mm larger than the diameter of the staircase.
- Safety risers are recommended when young children may use the staircase.
- We also recommend customers consult their building control office prior to installing any staircase to check that it fully meets their requirements.
- A complete easy to follow installation DVD is provided.
- Please call or email for design and/or configuration assistance.